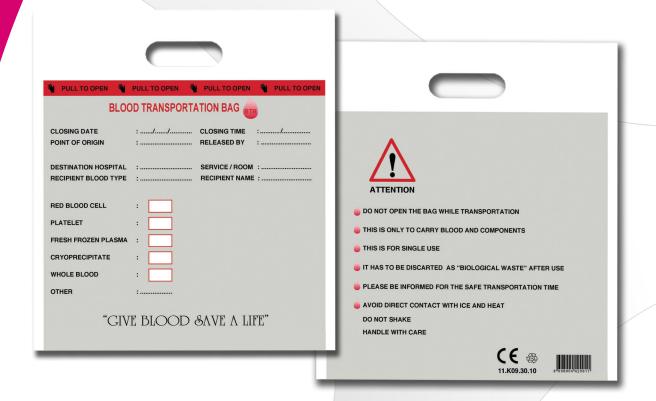

## **Features**

- The BTB has a perforated design and can be opened by authorized health staff at the final destination with no need for special equipment. Once opened, the BTB cannot be re-sealed!
- The BTB is provided with double-side tape to ensure the safety of blood transportation from the point of origin to its last destination.
- The BTB is produced in 3 layers: a layer of polystyrene foam wrapped with 2 layers of low density polyethylene to ensure mechanical safety and temperature control.
- The complementary information on the front side of the BTB, when correctly filled, will increase the safety of blood transfusion.
- Safety instructions are provided on the rear side of the BTB.
- For longer periods of transportation, please make sure that the BTB is placed inside an insulated and temperature-controlled box.
- Maximum capacity: 1000 ml